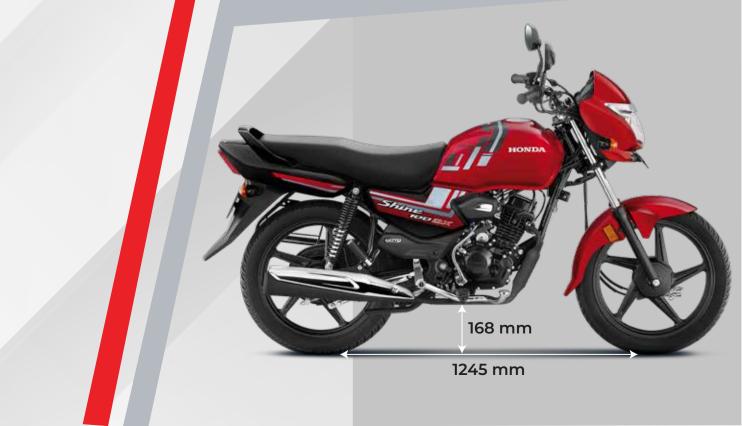

### HIGH GROUND CLEARANCE WITH LONG WHEELBASE

Makes the motorcycle stable at higher speeds and on rough roads, giving confidence to the riders.

#### **Body Dimensions**

| Length             | 1955 mm |
|--------------------|---------|
| Width              | 754 mm  |
| Height             | 1050 mm |
| Wheel Base         | 1245 mm |
| Ground Clearance   | 168 mm  |
| Kerb Weight        | 103 kg  |
| Seat Length        | 677 mm  |
| Seat Height        | 786 mm  |
| Fuel Tank Capacity | 10.0 L  |