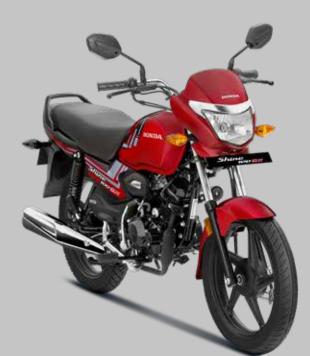

The new Shine 100 DX, powered by Honda's renowned eSP technology, comes with solid tech, mileage, style, and comfort. Digital Meter,wide fuel tank,tubeless tyres, stylish chrome plating, 5-step adjustable suspension and all-new striking graphics, make it solid for every road and ride.