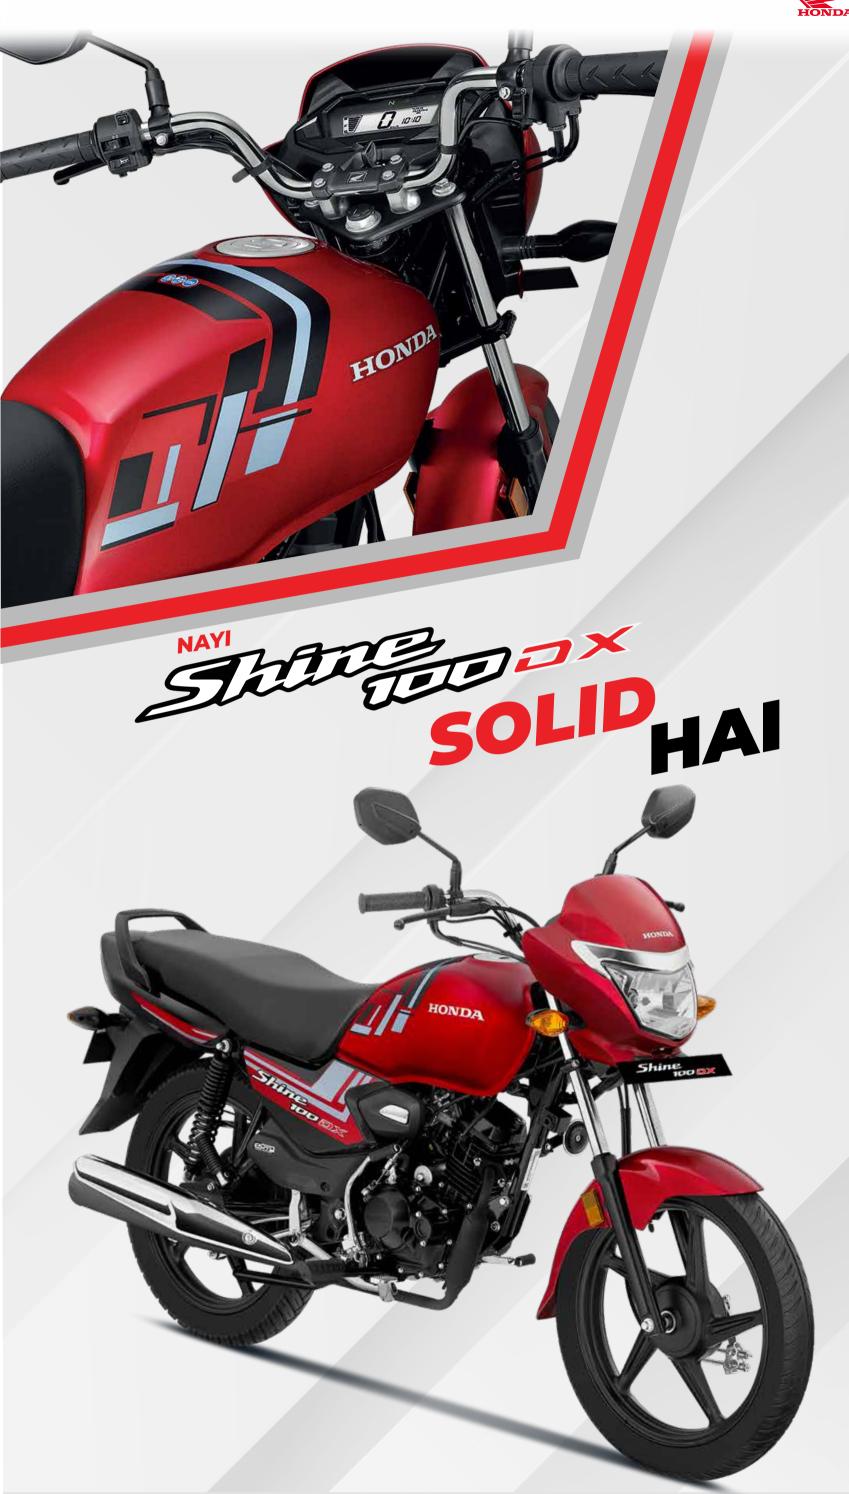

The new Shine 100 DX, powered by Honda's renowned eSP technology, comes with solid tech, mileage, style, and comfort. Digital Meter,wide fuel tank,tubeless tyres, stylish chrome plating, 5-step adjustable suspension and all-new striking graphics, make it solid for every road and ride.

## SILENT ACG STARTER

Honda's advanced ACG starter motor eliminates gear meshing noise, ensuring a seamless start.

Make a lasting impression from every angle. With striking graphics, chrome accents, and elegant design elements, the Shine 100 DX delivers truly Solid Style.

#### STRIKING GRAPHICS

All-new, dynamic graphics give a magnificent look