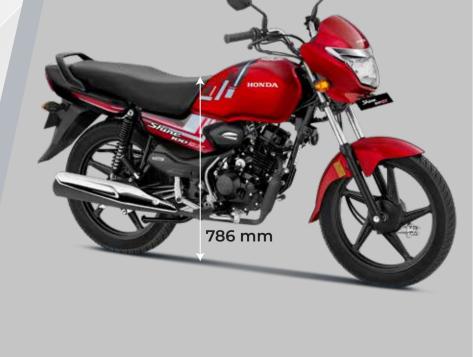

## EASY GROUND TOUCH WITH OPTIMISED SEAT HEIGHT

Riders can easily be flat-footed with an optimum seat height that enhances comfort.

Built for real-world safety, this motorcycle offers solid grip, agile control, and dependable performance-ensuring confident rides with premium looks and strength across every terrain.

#### **Body Dimensions**

| Length             | 1955 mm |
|--------------------|---------|
| Width              | 754 mm  |
| Height             | 1050 mm |
| Wheel Base         | 1245 mm |
| Ground Clearance   | 168 mm  |
| Kerb Weight        | 103 kg  |
| Seat Length        | 677 mm  |
| Seat Height        | 786 mm  |
| Fuel Tank Capacity | 10.0 L  |