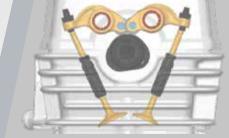

# SUPERB SUSPENSION DYNAMICS

A perfect 5-step adjustable suspension setup makes riding on every road a breeze.

Diamond Type Telescopic

Clutch

| Twin (5-Step Adjustable) |
|--------------------------|
|                          |
| 12V, 3.0Ah               |
| Halogen Bulb, DC         |
|                          |