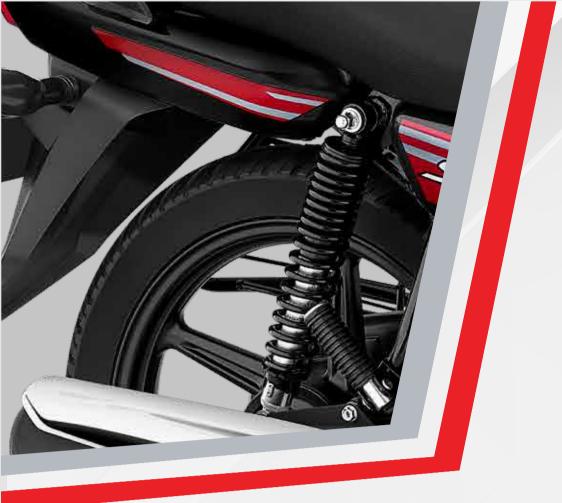

# SUPERB SUSPENSION DYNAMICS

A perfect 5-step adjustable suspension setup makes riding on every road a breeze.

Diamond Type Telescopic

Clutch

| Twin (5-Step Adjustable) |
|--------------------------|
|                          |
| 12V, 3.0Ah               |
| Halogen Bulb, DC         |
|                          |