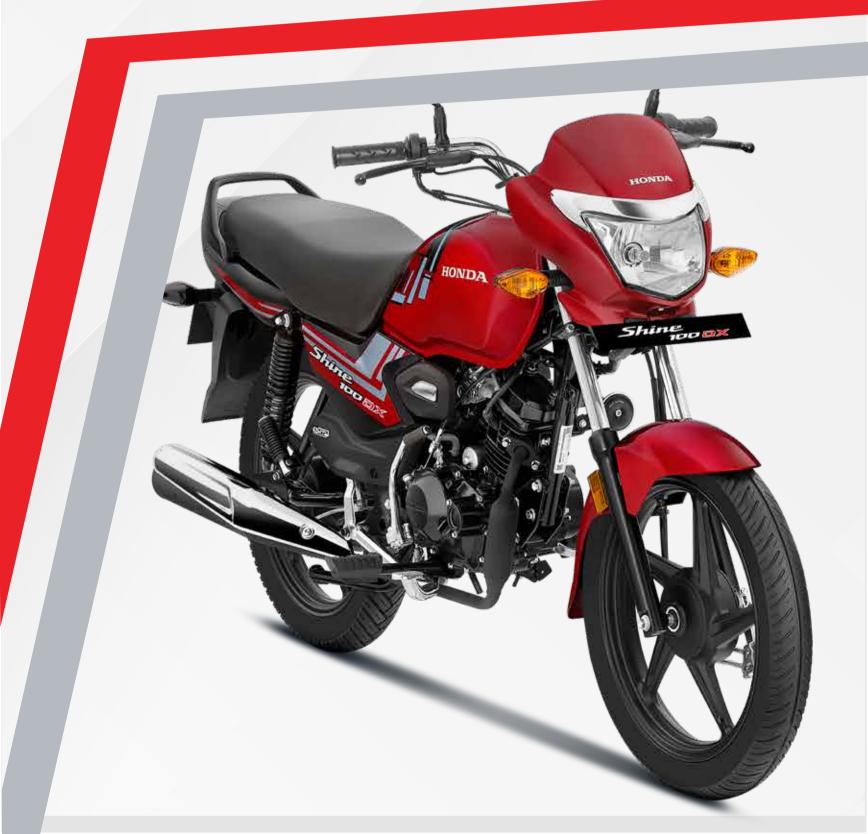

## SILENT ACG STARTER

Honda's advanced ACG starter motor eliminates gear meshing noise, ensuring a seamless start.

Make a lasting impression from every angle. With striking graphics, chrome accents, and elegant design elements, the Shine 100 DX delivers truly Solid Style.

## TYLISH CHROME FINISH

The Shine 100 DX's stylish chrome garnished muffler, handlebar, kick arm, visor, and gear shift paddle makes you stand out in every crowd.