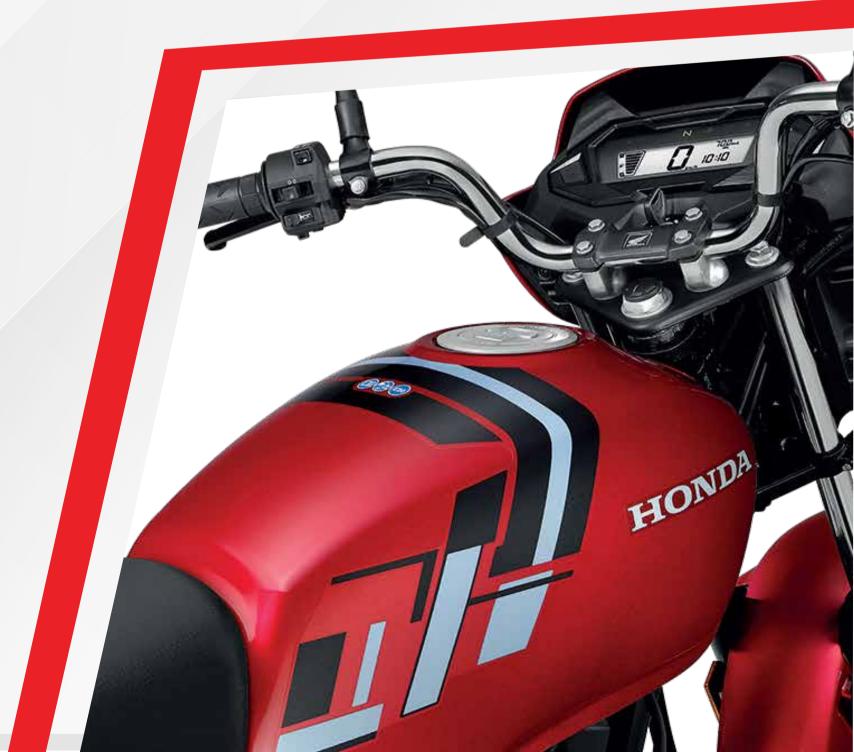

## WIDE FUEL TANK

Reimagined tank designed with aero-type fuel cap for sharper look. Built for those who ride for pride.

HONDA

#### STRIKING GRAPHICS

All-new, dynamic graphics give a magnificent look

## TYLISH CHROME FINISH

The Shine 100 DX's stylish chrome garnished muffler, handlebar, kick arm, visor, and gear shift paddle makes you stand out in every crowd.