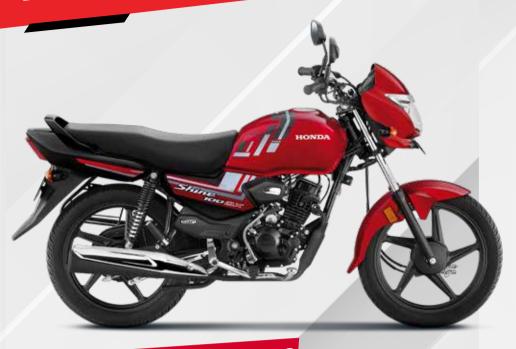

The new Shine 100 DX, powered by Honda's renowned eSP technology, comes with solid tech, mileage, style, and comfort. Digital Meter,wide fuel tank,tubeless tyres, stylish chrome plating, 5-step adjustable suspension and all-new striking graphics, make it solid for every road and ride.