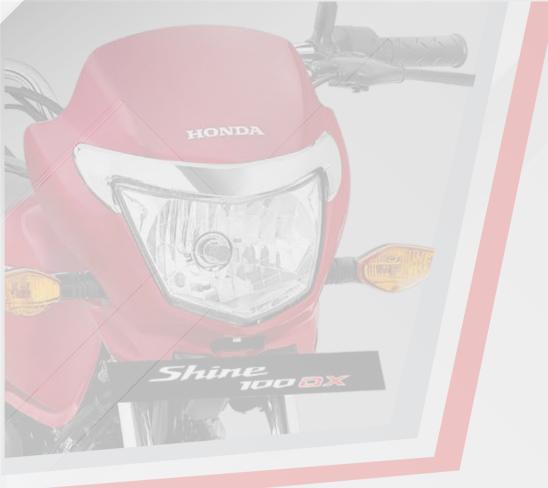

# AERODYNAMIC FRONT COWL

The front cowl and powerful headlightgive the bike an attractive appearance.

### Honda LOGO

The brand name of Honda that reflects the trust.