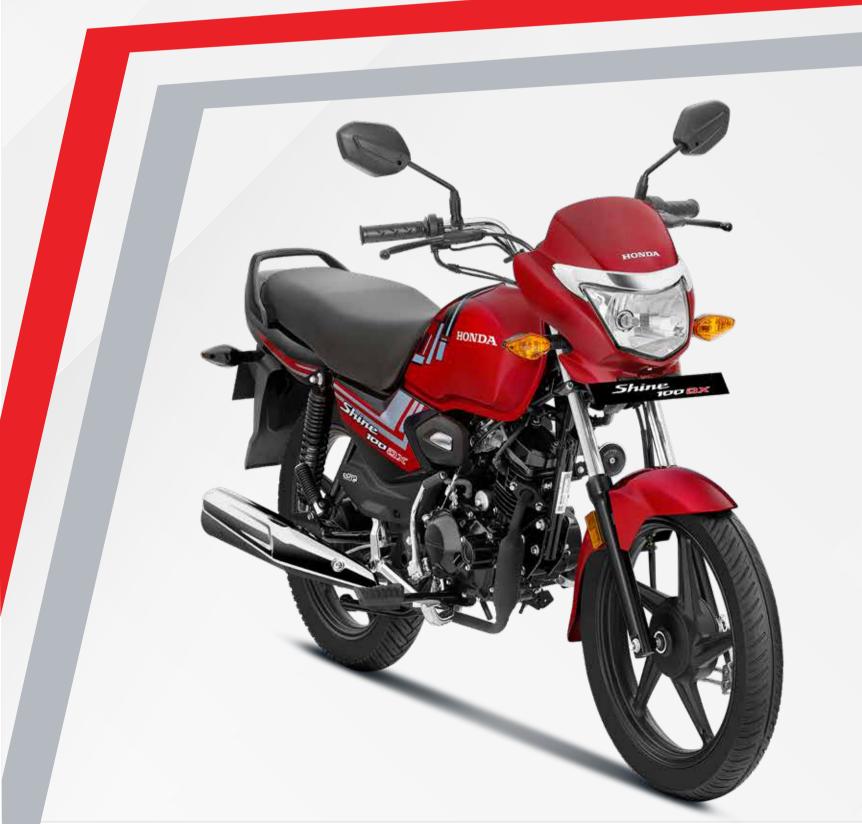

The new Shine 100 DX, powered by Honda's renowned eSP technology, comes with solid tech, mileage, style, and comfort. Digital Meter,wide fuel tank,tubeless tyres, stylish chrome plating, 5-step adjustable suspension and all-new striking graphics, make it solid for every road and ride.

## SILENT ACG STARTER

Honda's advanced ACG starter motor eliminates gear meshing noise, ensuring a seamless start.

Make a lasting impression from every angle. With striking graphics, chrome accents, and elegant design elements, the Shine 100 DX delivers truly Solid Style.