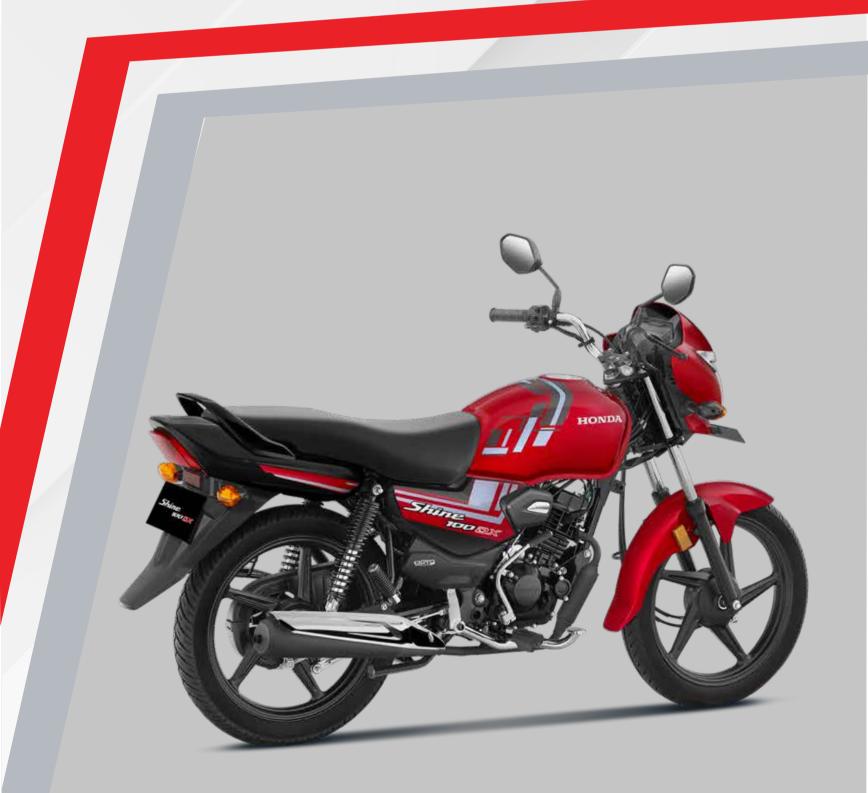

The new Shine 100 DX, powered by Honda's renowned eSP technology, comes with solid tech, mileage, style, and comfort. Digital Meter,wide fuel tank,tubeless tyres, stylish chrome plating, 5-step adjustable suspension and all-new striking graphics, make it solid for every road and ride.