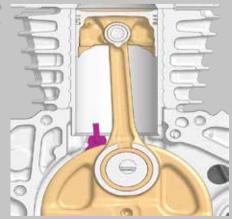

## **REDUCED FRICTION**

Minimised friction and continuous ideal engine temperature maintained by piston cooling jet, offset cylinder, and rocker roller arm working together.