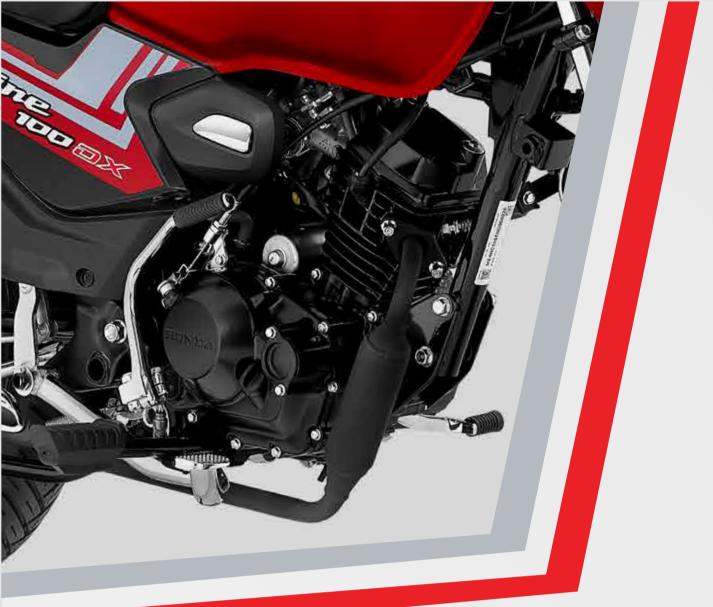

# 100CC EFFICIENT Honda VERTICAL ENGINE

Engine which ensures superb performance and reliability with great fuel efficiency.

Ensures top-notch performance and fuel efficiency by minimising friction

It is a sensor-based advanced system that ensures constant optimum fuel delivery to the engine, depending upon the riding conditions, which allows efficient combustion and lesser emissions.

## **REDUCED FRICTION**

Minimised friction and continuous ideal engine temperature maintained by piston cooling jet, offset cylinder, and rocker roller arm working together.

## SILENT ACG STARTER

Honda's advanced ACG starter motor eliminates gear meshing noise, ensuring a seamless start.

Make a lasting impression from every angle. With striking graphics, chrome accents, and elegant design elements, the Shine 100 DX delivers truly Solid Style.