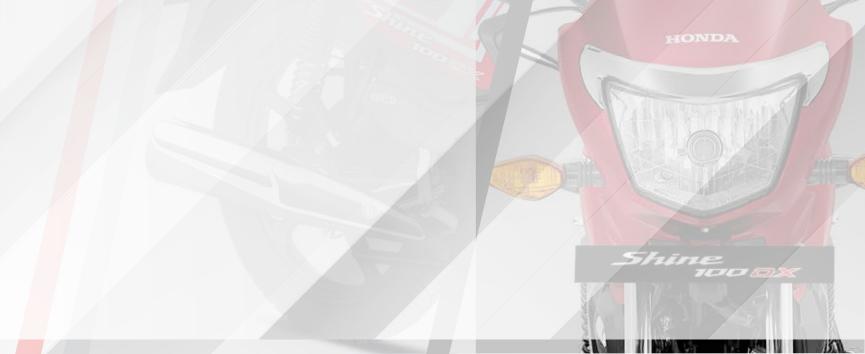

# AERODYNAMIC FRONT COWL

The front cowl and powerful headlightgive the bike an attractive appearance.

#### ELEGANT TAIL LAMP

A bright and elegant tail lamp gives the bike an imposing gives from the back.

Built for peace of mind and everyday ease, this ride offers rock-solid comfort through smart safety features, superior suspension, and a posture-perfect seat for all journeys.