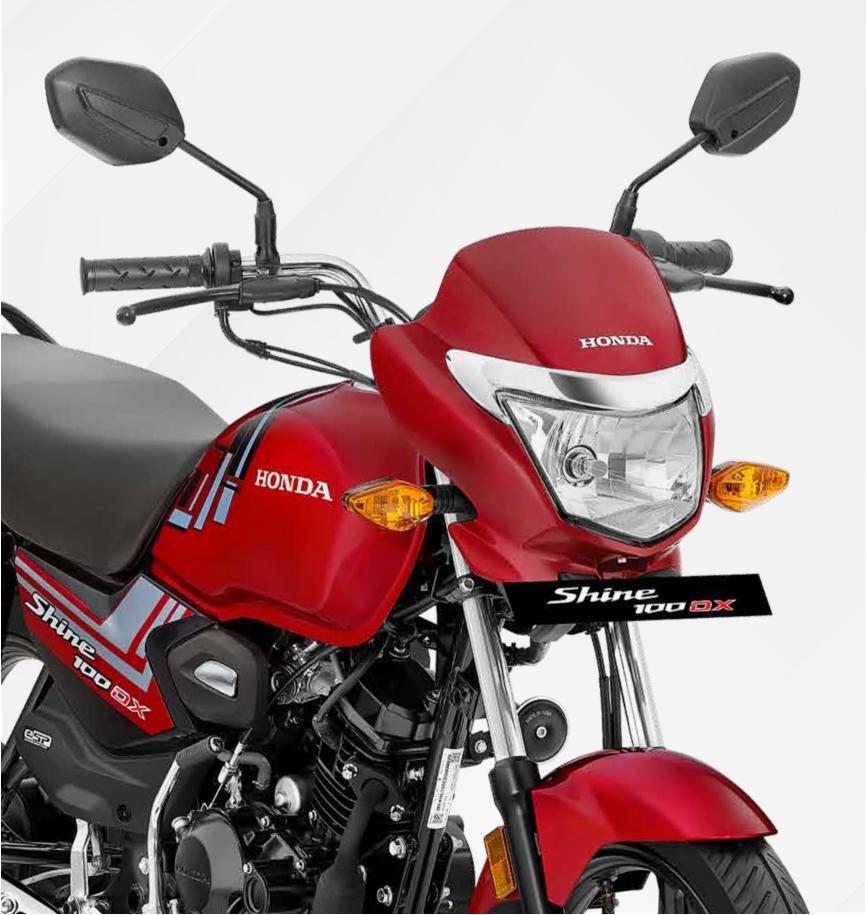

# AERODYNAMIC FRONT COWL

The front cowl and powerful headlightgive the bike an attractive appearance.

## WIDE FUEL TANK

Reimagined tank designed with aero-type fuel cap for sharper look. Built for those who ride for pride.

HONDA

## TYLISH CHROME FINISH

The Shine 100 DX's stylish chrome garnished muffler, handlebar, kick arm, visor, and gear shift paddle makes you stand out in every crowd.