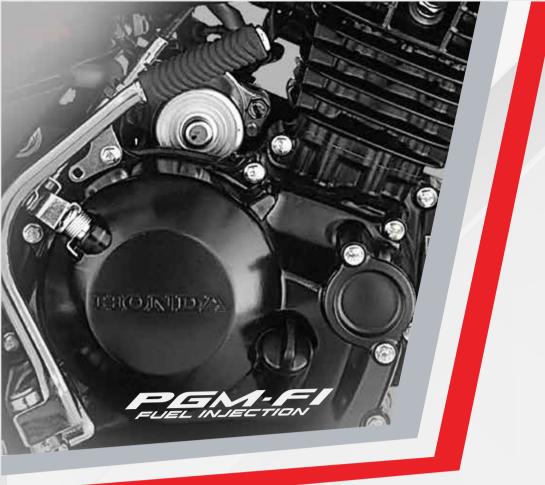

# 100CC EFFICIENT Honda VERTICAL ENGINE

Engine which ensures superb performance and reliability with great fuel efficiency.

Ensures top-notch performance and fuel efficiency by minimising friction

It is a sensor-based advanced system that ensures constant optimum fuel delivery to the engine, depending upon the riding conditions, which allows efficient combustion and lesser emissions.